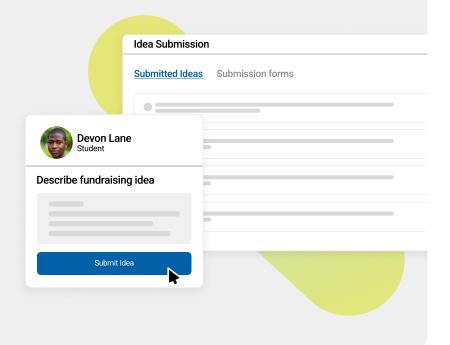

# Invite your community to submit their ideas

Customizable forms make it easy to gather all the essential information you need to create vibrant new campaigns. Every idea submitted gets neatly stored in your "Ideas Submitted" view for effortless tracking and follow-up. Let the creativity flow and watch your community's ideas spring to life!