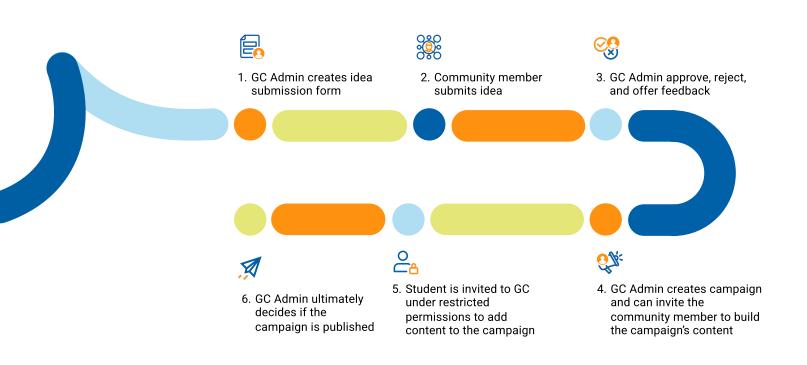

# Crowdfunding with GiveCampus

Effortlessly ignite the entrepreneurial spirit within your community

Your community is a wellspring of fundraising ideas, but effectively tapping that resource can be a challenge. Coordinating and organizing grassroots initiatives takes time, talent, and the right technology.

Now there's an easier way to source, review, and publish ideas from your community right from within GC Social Fundraising. Our built-in crowdfunding solution not only streamlines the submission process, but it provides a more configurable digital space to showcase all of those great ideas.

#### The crowdfunding process inside GiveCampus



#### How does it work?

# Invite your community to submit their ideas

Customizable forms make it easy to gather all the essential information you need to create vibrant new campaigns. Every idea submitted gets neatly stored in your "Ideas Submitted" view for effortless tracking and follow-up. Let the creativity flow and watch your community's ideas spring to life!



#### Review, collaborate on, and launch new campaigns

As the admin, you'll have the control to review, approve, or reject ideas submitted by your community. Foster seamless collaboration by providing direct feedback right from within GiveCampus!

| Respond to subm                               | ission |
|-----------------------------------------------|--------|
| Music room remodel<br>Submitted by Devon Lane | 2      |
|