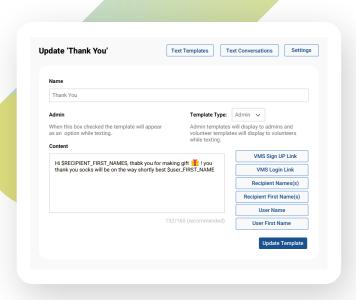

## Deliver personalized messages at scale

- Empower volunteers to send peer-to-peer texts to their assignments, while keeping donor data safe.
- Build SMS and MMS templates using personalization tokens and links to forms, campaigns, and GC Video.