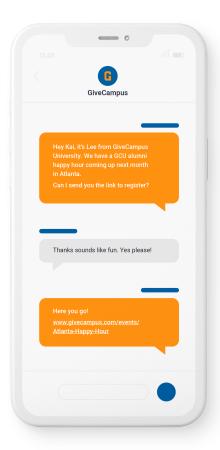

## Deliver personalized messages at scale

- Empower volunteers to send peer-to-peer texts to their assignments, while keeping donor data safe.
- Build SMS and MMS templates using personalization tokens and links to forms, campaigns, and GC Video.

### Keep the conversation going

- Get alerts when replies are received and manage responses with a streamlined conversation history.
- Validate cell phone numbers automatically and keep donor contact information up to date.
- Customize the voice response donors will hear if they call you back.