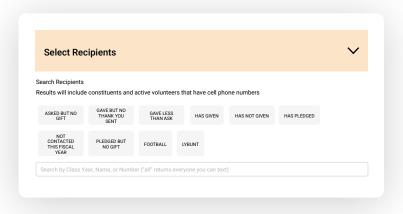

### Define your target audience

- Upload your list or select recipients from existing donor data.
- Segment based on class year, affiliation, donor status, and more.
- Choose individual or multiple recipients for 1:1 communications and mass campaigns.